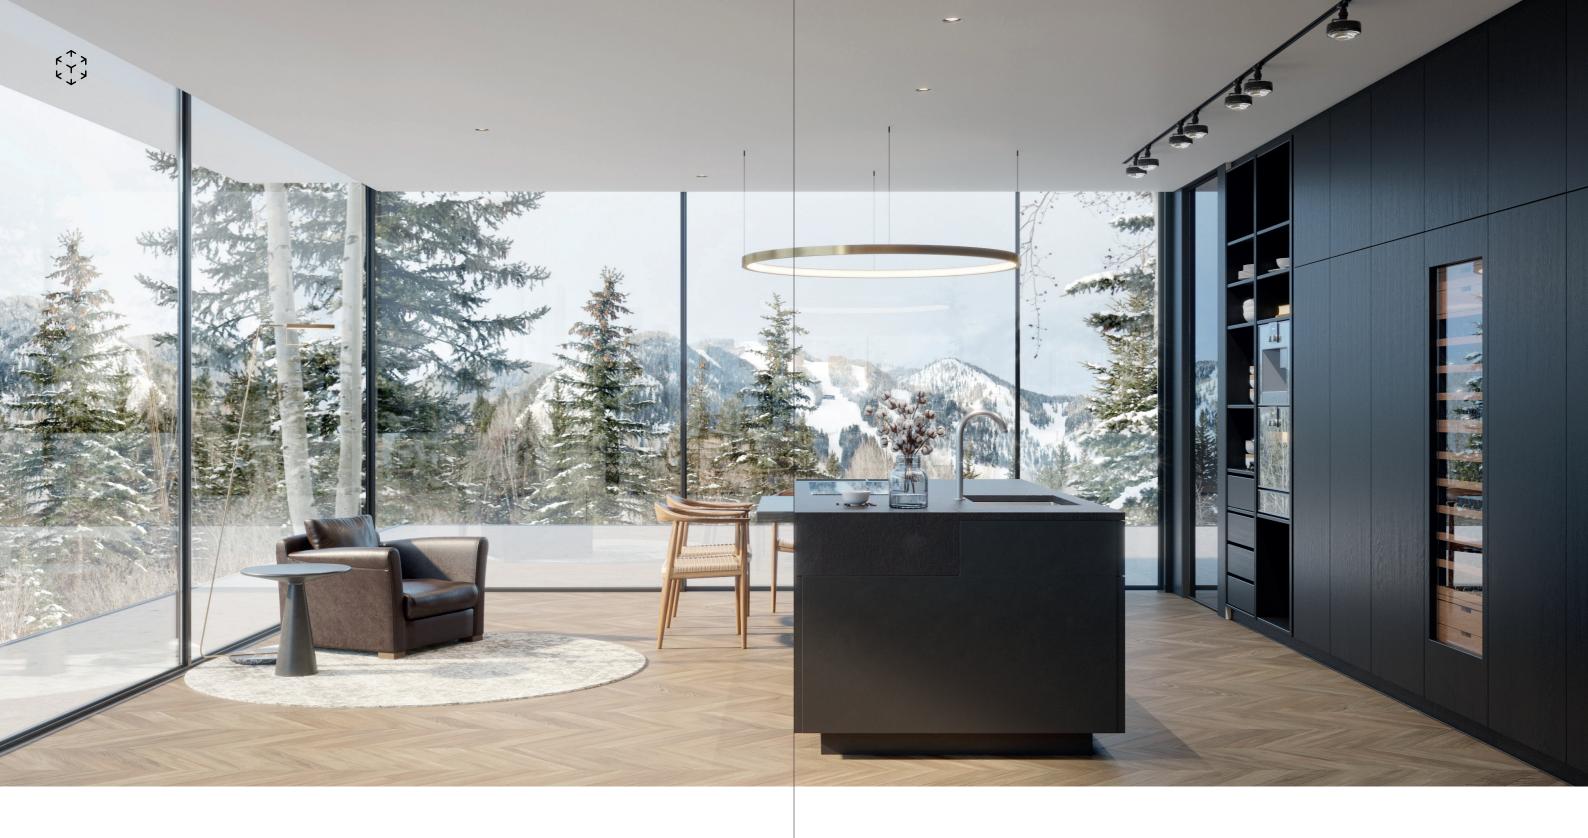

#### Design

amadeus' slim and frameless sliding elements give the house a floating appearance.

#### Accessibility

amadeus' barrier-free transition connects you to the nature outside. amadeus gives you the feeling of unlimited possibilities.

Setting new standards

PRIVATE RESIDENCE, VELDEN

Elegance on the outskirts of Lake Wörth

PRIVATE RESIDENCE, MONTECITO

Exclusive home experience right by the sea

BEACH VILLA, ZADAR

Between dreams and reality

Profile face width of 25 mm