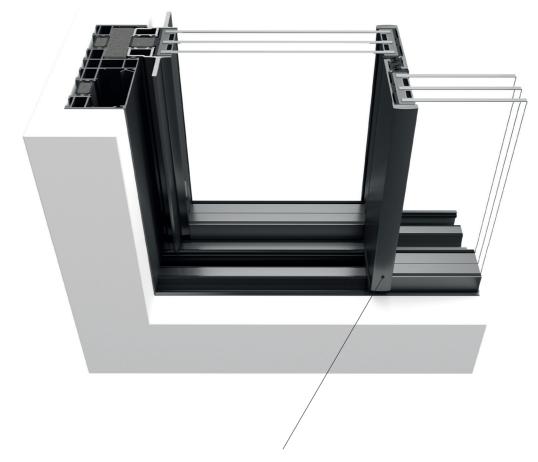

Setting new standards

PRIVATE RESIDENCE, VELDEN

Elegance on the outskirts of Lake Wörth

PRIVATE RESIDENCE, MONTECITO

Exclusive home experience right by the sea

BEACH VILLA, ZADAR

Between dreams and reality

Profile face width of 25 mm

SILL DETAIL

Barrier-free threshold

JAMB DETAIL

Frameless installation

Slide everything you have ever experienced aside. And let yourself be inspired by elegance and the individuality that accompanies it. From timeless design. And the awareness that connections are one of the most beautiful things we can experience in life. amadeus is the high-class product among sliding doors.