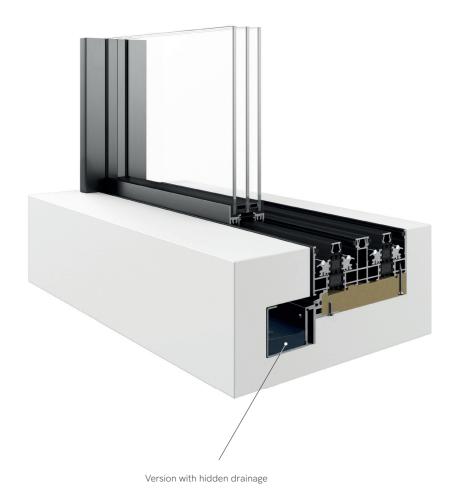

Setting new standards

PRIVATE RESIDENCE, VELDEN

Elegance on the outskirts of Lake Wörth

PRIVATE RESIDENCE, MONTECITO

Exclusive home experience right by the sea

BEACH VILLA, ZADAR

Between dreams and reality

Profile face width of 25 mm

SILL DETAIL

Barrier-free threshold

JAMB DETAIL

Frameless installation

Slide everything you have ever experienced aside. And let yourself be inspired by elegance and the individuality that accompanies it. From timeless design. And the awareness that connections are one of the most beautiful things we can experience in life. amadeus is the high-class product among sliding doors.