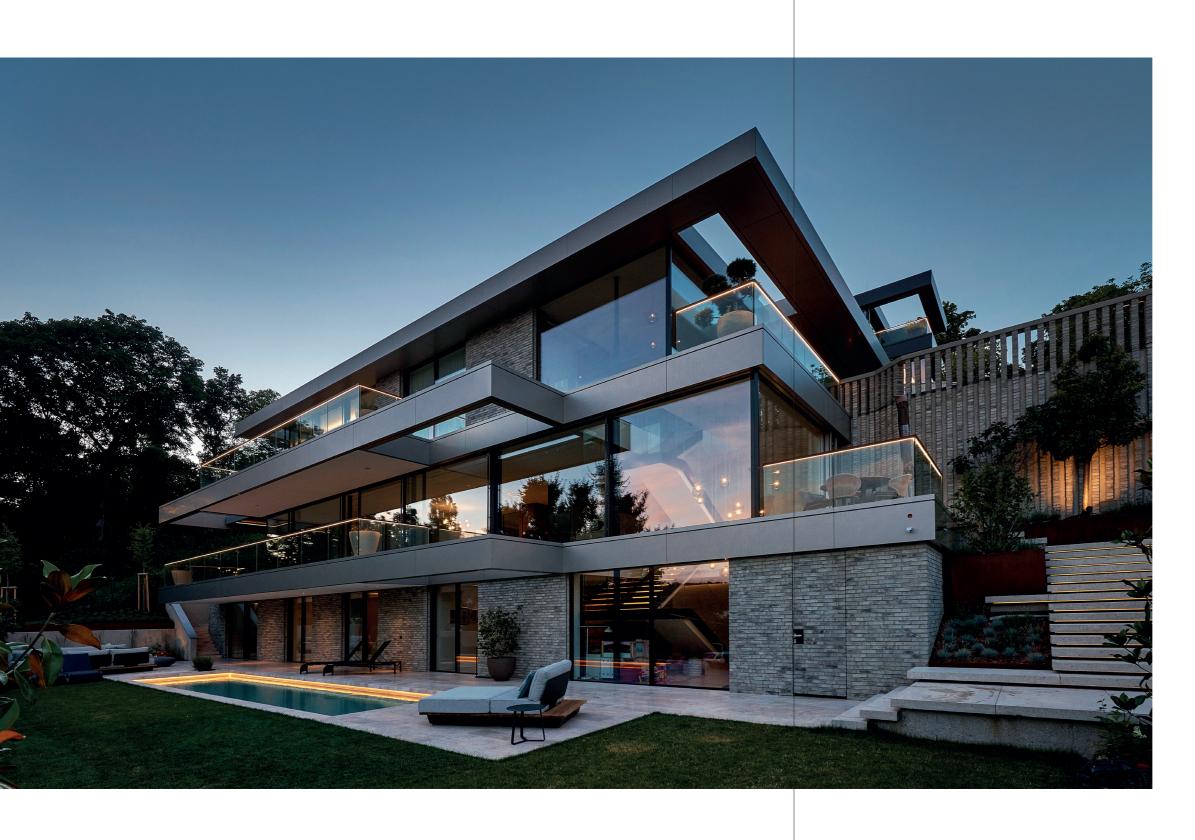

#### Design

amadeus' slim and frameless sliding elements give the house a floating appearance.

Setting new standards

PRIVATE RESIDENCE, VELDEN

Elegance on the outskirts of Lake Wörth

PRIVATE RESIDENCE, MONTECITO

Exclusive home experience right by the sea

BEACH VILLA, ZADAR

Between dreams and reality

Profile face width of 25 mm